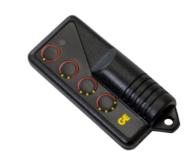

## Description

The electric built-in TV lift from MonLines is suitable for TVs up to 70 inches and can be retracted into a piece of furniture. By pressing a button on the supplied radio remote control, the screen can be extended. The built-in flap opener automatically folds the lid of the furniture back and closes it again discreetly when retracted. When extended, the rotating TV lift can also be moved 90° to the left and 225° to the right. Favorite positions can be easily saved. Thanks to the anti-collision function, the TV is protected from possible damage. There is also a separate socket for the TV's power connection. When the TV lift is retracted, the TV is simultaneously disconnected from the power supply for additional safety.