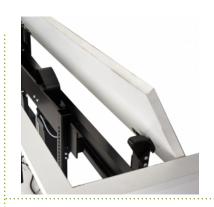

## Description

The electric built-in TV lift from MonLines is suitable for TVs up to 70 inches and can be retracted into a piece of furniture. By pressing a button on the supplied radio remote control, the screen can be extended. The built-in flap opener automatically folds the lid of the furniture back and closes it again discreetly when retracted. When extended, the rotating TV lift can also be moved 90° to the left and 225° to the right. Favorite positions can be easily saved. Thanks to the anti-collision function, the TV is protected from possible damage. There is also a separate socket for the TV's power connection. When the TV lift is retracted, the TV is simultaneously disconnected from the power supply for additional safety.