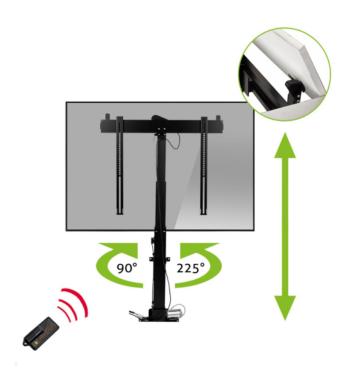

## Description

The electric built-in TV lift from MonLines is suitable for TVs up to 70 inches and can be retracted into a piece of furniture. By pressing a button on the supplied radio remote control, the screen can be extended. The built-in flap opener automatically folds the lid of the furniture back and closes it again discreetly when retracted. When extended, the rotating TV lift can also be moved 90° to the left and 225° to the right. Favorite positions can be easily saved. Thanks to the anti-collision function, the TV is protected from possible damage. There is also a separate socket for the TV's power connection. When the TV lift is retracted, the TV is simultaneously disconnected from the power supply for additional safety.

## Key features \_

|                       | MLS017B                   | MLS018B                   | MLS019B                   |
|-----------------------|---------------------------|---------------------------|---------------------------|
| Max. screen size      | 50 inch                   | 60 inch                   | 70 inch                   |
| VESA standard         | 100x100 - 600x600         | 100x100 - 600x600         | 100x100 - 600x600         |
| Load capacity         | 30 kg                     | 50 kg                     | 60 kg                     |
| Stroke                | 717 mm                    | 837 mm                    | 947 mm                    |
| Max. extension height | 1467 mm                   | 1652 mm                   | 1827 mm                   |
| Min. height furniture | 800 mm                    | 900 mm                    | 970 mm                    |
| Turning range         | 90° L / 225° R            | 90° L / 225° R            | 90° L / 225° R            |
| Electric              | Yes, incl. remote control | Yes, incl. remote control | Yes, incl. remote control |
| Installation depth    | 112 mm                    | 112 mm                    | 112 mm                    |