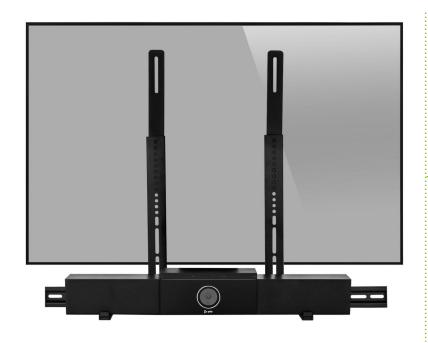

## MonLines SBH004 soundbar mount up to 86 inch

## **Description**

With the MonLines SBH004 soundbar mount for TVs up to 86 inches, the soundbar can be positioned under your TV in a space-saving and visually appealing way. The universal soundbar bracket in sleek black can be attached effortlessly to a VESA mount of the TV set. The sounbar panel mount can also be combined with a monitor mount, for example a swivelling monitor mount.

Mounting location: back of the TV set - The soundbar mount follows every movement of the TV and is therefore optimally positioned in the living room, saving space.

## Key features

Mounting: Via the VESA mounting hole patterns of the TV

(Combination with a wall bracket possible)

VESA standard: 200x100 to 800x400 mm

Screensize: 86 inch

Material: Steel with high-quality powder coating

Max. load capacity: Approx. 5.9 kg
Depth soundbar: 88 - 152 mm

Finish: Black