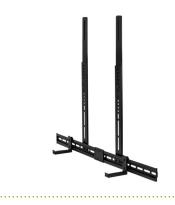

## **Description**

With the MonLines SBH004 soundbar mount for TVs up to 86 inches, the soundbar can be positioned under your TV in a space-saving and visually appealing way. The universal soundbar bracket in sleek black can be attached effortlessly to a VESA mount of the TV set. The sounbar panel mount can also be combined with a monitor mount, for example a swivelling monitor mount.

## Key features

Mounting: Via the VESA mounting hole patterns of the TV

(Combination with a wall bracket possible)

VESA standard: 200x100 to 800x400 mm

Screensize: 86 inch

Material: Steel with high-quality powder coating

Max. load capacity: Approx. 5.9 kg
Depth soundbar: 88 - 152 mm

Finish: Black