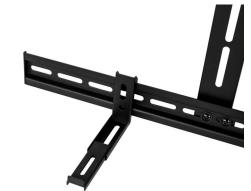

## Key features

Mounting: Via the VESA mounting hole patterns of the TV

(Combination with a wall bracket possible)

VESA standard: 200x100 to 800x400 mm

Screensize: 86 inch

Material: Steel with high-quality powder coating