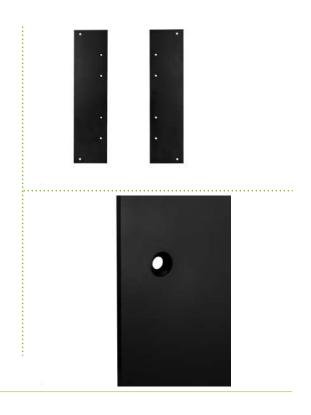

## **Description**

With the MonLines VESA adapter 600x400 to 800x600, a TV set can be easily attached to a VESA-compatible TV mount. The adapter plate creates a VESA mount of 800x600 mm. Thanks to the high quality workmanship and quick installation, this product will give you pleasure for a long time. A TV can be attached to a TV wall mount, ceiling mount or TV stand, for example, with the help of the VESA adapter. The MonLines V080 VESA adapter is made of sturdy steel with a high-quality powder coating in black.